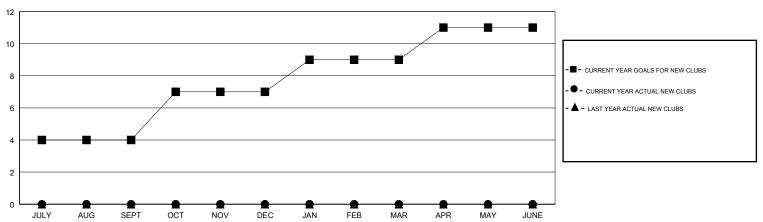

# MONTHLY MEMBERSHIP PROGRESS REPORT

### District 3232B1

Results as of: 10/31/2018

#### JAYESH THAKKAR **LOCATION INDIA GMT CA** Clubs Members RESULTS FOR 2018-2019 RESULTS FOR 2018-2019 NEW CLUB GOAL NEW CLUBS DROPPED CLUBS MEMBER GROWTH NET MEMBER GROWTH DROPPED QUARTER QUARTER GOAL ACTUAL MEMBERS ACTUAL (including transfers) 0 0 60 33 54 JULY/AUG/SEPT JULY/AUG/SEPT 3 0 100 16 OCT/NOV/DEC 4 OCT/NOV/DEC 2 0 0 0 0 60 JAN/FEB/MAR JAN/FEB/MAR 2 0 0 40 0 0 APR/MAY/JUNE APR/MAY/JUNE

### GOALS AND ACTUAL NEW CLUBS CUMULATIVE



## GOALS AND ACTUAL MEMBERS CUMULATIVE



| - ■ - MEMBER GROWTH NET GOAL      |   |
|-----------------------------------|---|
| - ● - MEMBER GROWTH ACTUAL        |   |
| - ▲ - LAST YEAR MEMBERSHIP ACTUAL |   |
|                                   |   |
|                                   |   |
|                                   | _ |

| DROPPED CLUBS: 0 |    |
|------------------|----|
| DROPPED MEMBERS  | -  |
| DECEASED         | 1  |
| CLUB CANCELLED   | 0  |
| OTHER            | 69 |
| TOTAL            | 70 |

| 11 CLUBS OF 63 ADDED 1 OR MORE | GENDER DISTRIBUTION                    |                |
|--------------------------------|----------------------------------------|----------------|
| NEW MEMBERS                    | MALE                                   | 2,434 (68.85%) |