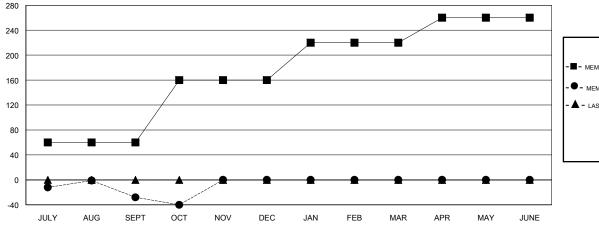

## GOALS AND ACTUAL MEMBERS CUMULATIVE

| - ■ - MEMBER GROWTH NET GOAL      |   |
|-----------------------------------|---|
| - ● - MEMBER GROWTH ACTUAL        |   |
| - ▲ - LAST YEAR MEMBERSHIP ACTUAL |   |
|                                   |   |
|                                   |   |
|                                   | _ |